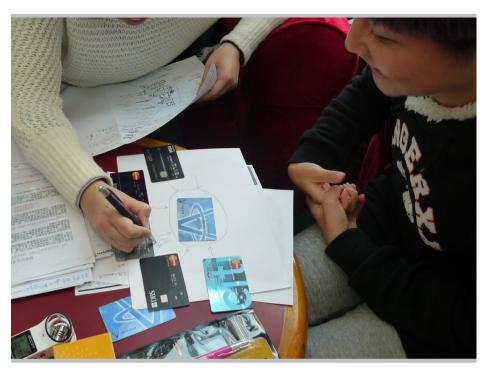

# 5 things we did for user research

Understand issues
Design research plan
Execute field research
Making meanings
Tell stories

We started by taking, listening and observing 4 types of people with empathic and curious mind.

We brainstormed, then made many low resolution prototypes based on our user insights.

We tested different prototypes to get real user feedback in order to refine the design over and over again.

Until we had something worthy to move forward.