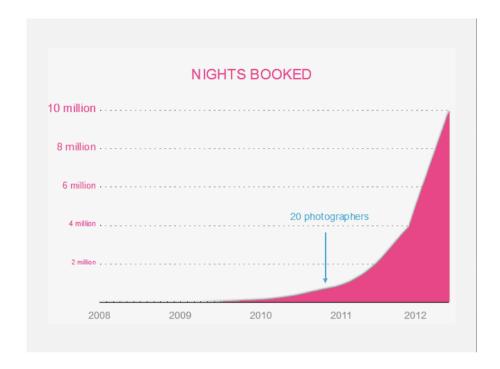

# 5 things we did for user research

Understand issues
Design research plan
Execute field research
Making meanings
Tell stories

We started by taking, listening and observing 4 types of people with empathic and curious mind.

### INTERNAL EXPERTS

## **TARGET USERS**

### **EXTREME USERS**

- from loyalty program to lifestyle reward program
- Sustainable growth will not be created by a single product or service
- Identify key business pillars through customer insights
- Building a healthy ecosystem between platform, members and partners