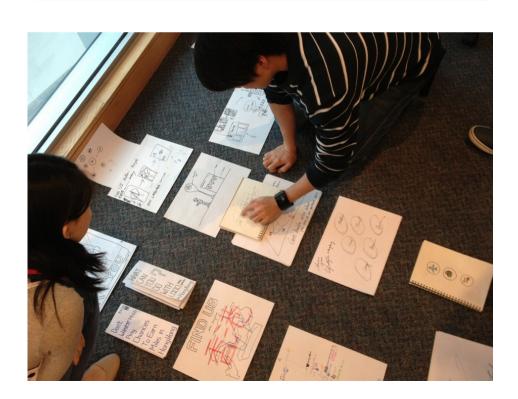

We brainstormed, then made many low resolution prototypes based on our user insights.

We tested different prototypes to get real user feedback in order to refine the design over and over again.

Until we had something worthy to move forward.