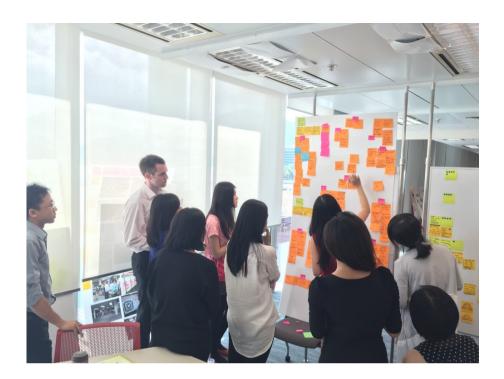

# 5 things we did for user research

Understand issues
Design research plan
Execute field research
Making meanings
Tell stories

We started by taking, listening and observing 4 types of people with empathic and curious mind.

We brainstormed, then made many low resolution prototypes based on our user insights.

We tested different prototypes to get real user feedback in order to refine the design over and over again.

Until we had something worthy to move forward.